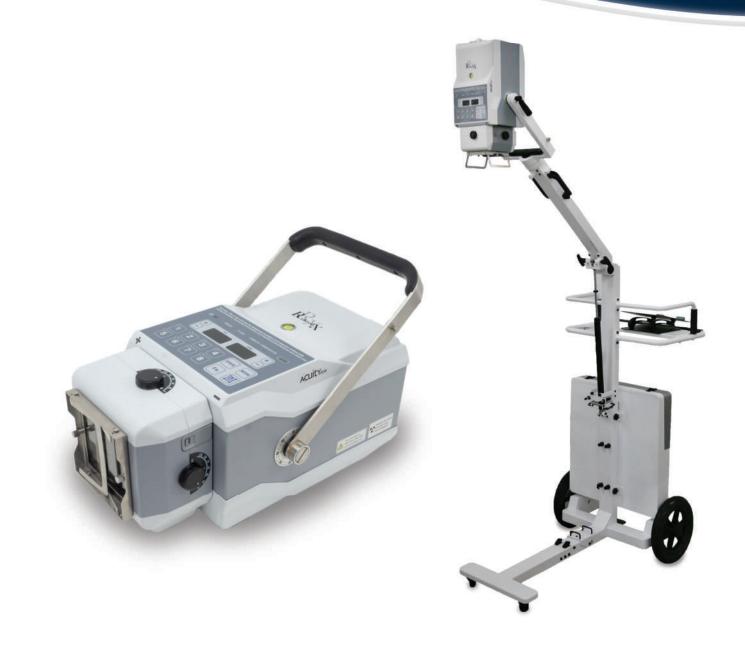

## **KEY FEATURES**

- Totally wireless, sealed drip proof portable x-ray.
- Customized pre-programmed x-ray techniques.
- 40" laser distance SID indicator and measuring tape.
- LED Laser collimator.
- Over 300 exposures on a single charge.
- Built in tube protection.

- 10 minute rapid charge allowing 50 exposures.
- Modular system for easy servicing.
- Soft touch membrane type buttons
- Programmable timed exposure controls.
- Auto diagnosis with 14 fault codes for intelligent error reporting.
- Available with optional mobile cart.

## **SPECIFICATIONS**

| Max Output:                    | 2kW                                                                                  |
|--------------------------------|--------------------------------------------------------------------------------------|
| Battery Charger Input Voltage: | 100 ~ 240VAC   1P   50/60Hz   1.2A (max)                                             |
| Battery Input Voltage:         | 29.6VDC                                                                              |
| Rating:                        | 40 ~ 100KV auto-switching<br>20/25mA (50mAs max)                                     |
| Focal Spot:                    | I.2mm                                                                                |
| Memory Keys:                   | I 6 Techniques                                                                       |
| Collimator:                    | LED   Laser   glass etched crosshair collimator<br>with manually adjustable shutters |
| Minimum X-Ray Radiation Field: | ≤ 5cm x 5cm @ 100cm SID                                                              |
| Maximum X-Ray Radiation Field: | ≤ 35cm x 35cm@ 65cm SID                                                              |
| Size (LxWxH):                  | 460mm x 245mm x 188mm                                                                |
| Weight:                        | l 3kg/28lbs                                                                          |