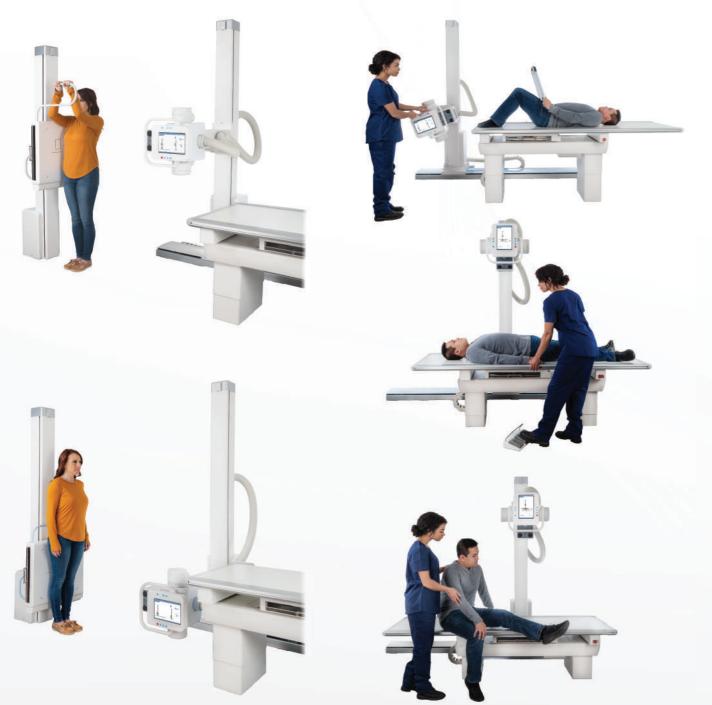

### **EFFORTLESS POSITIONING**

## Motorized auto-tracking enables a wide array of patient positioning.