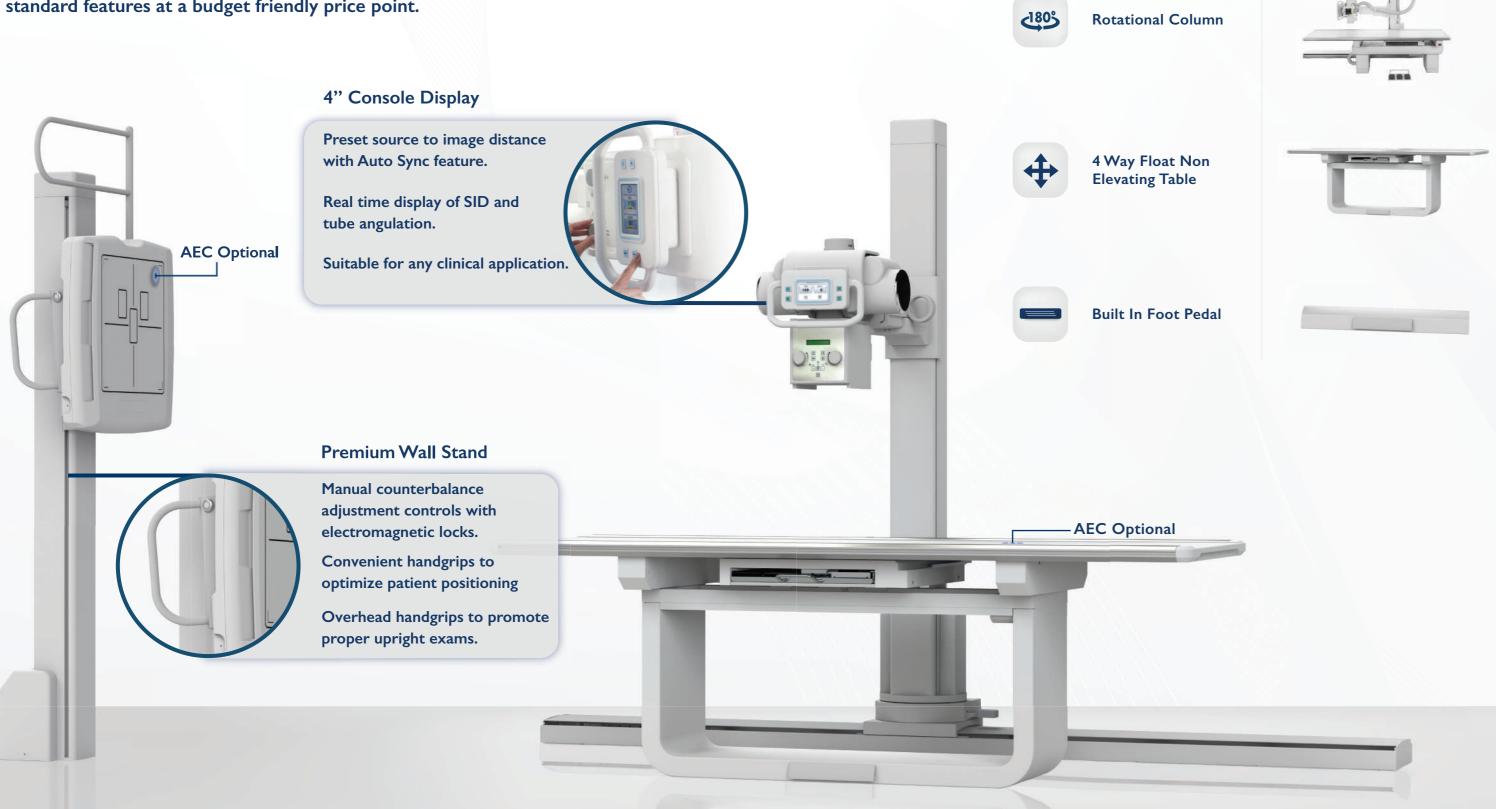

### FDR STANDARD SYSTEM

The Acuity FDR is also offered in our standard configuration. Offering the same versatility of the Acuity FDR+, but with our standard non-touchscreen display and advanced features. The Acuity FDR Standard offers the same exceptional digital imaging quality but with standard features at a budget friendly price point.

FDR STANDARD FEATURES