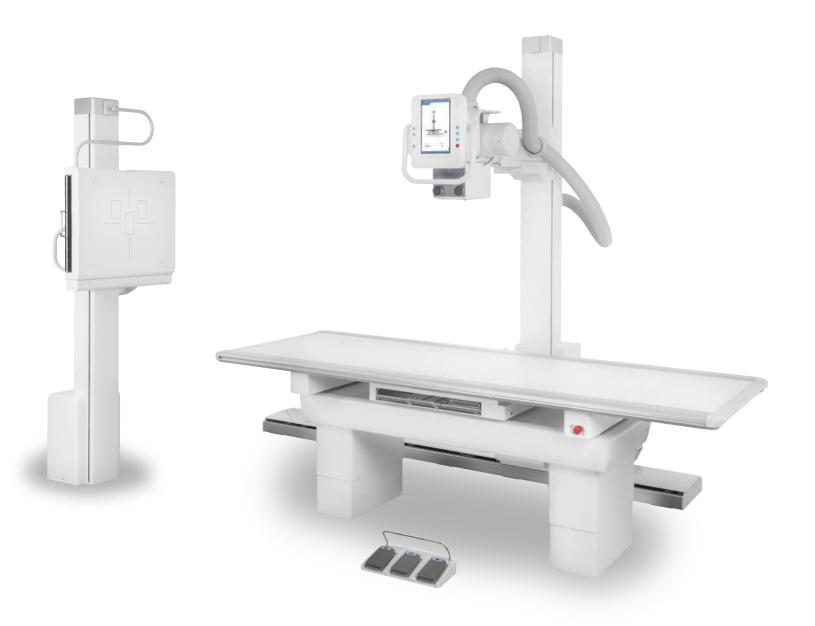

### FDR+ ADVANCED SYSTEM

Acuity FDR+ x-ray system with a standard configuration of floor mounted tube stand, vertical bucky stand and bucky table. This system features an advanced, 10" user-friendly touchscreen that provides a seamless operation of your radiographic system. It displays graphical tube angulation, SID values, and tube to bucky auto sync. With a range of advanced safety workflow and positioning features, Acuity FDR+ is a high performance x-ray system offering unparalleled price-performance ratio.