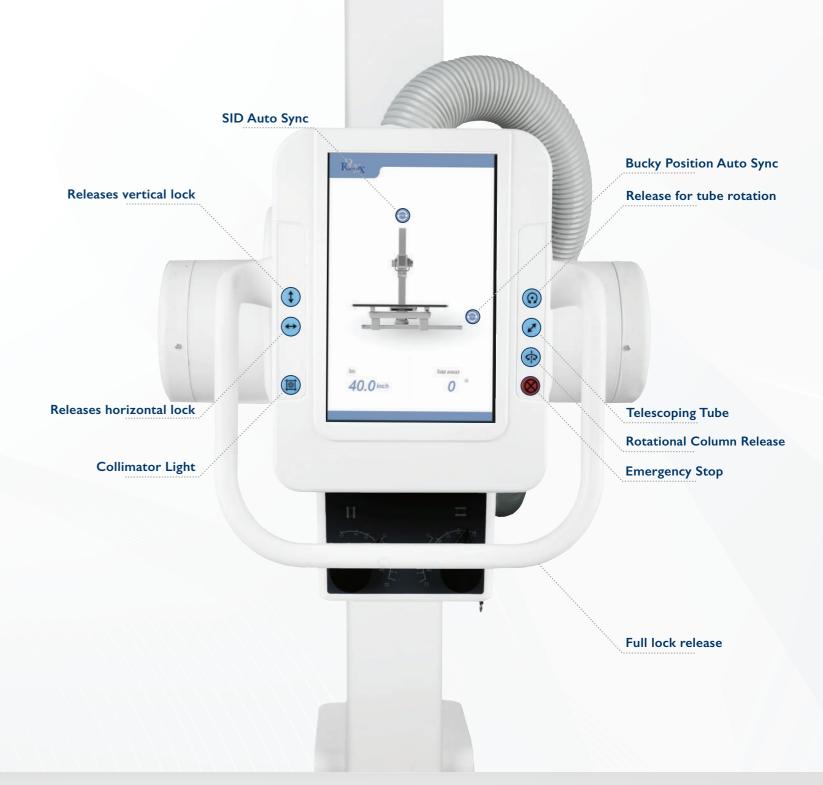

### FDR+ ADVANCED SYSTEM

Acuity FDR+ x-ray system with a standard configuration of floor mounted tube stand, vertical bucky stand and bucky table. This system features an advanced, 10" user-friendly touchscreen that provides a seamless operation of your radiographic system. It displays graphical tube angulation, SID values, and tube to bucky auto sync. With a range of advanced safety workflow and positioning features, Acuity FDR+ is a high performance x-ray system offering unparalleled price-performance ratio.

### **INTUITIVE 10" TOUCHSCREEN**

**Elevated Table Specification** 

Lowering Height: 21 in

Patient Load: 550 lb

Tableton dimensions:  $32 \times 86 \frac{1}{2}$  in

L Integrated Emergency Sto