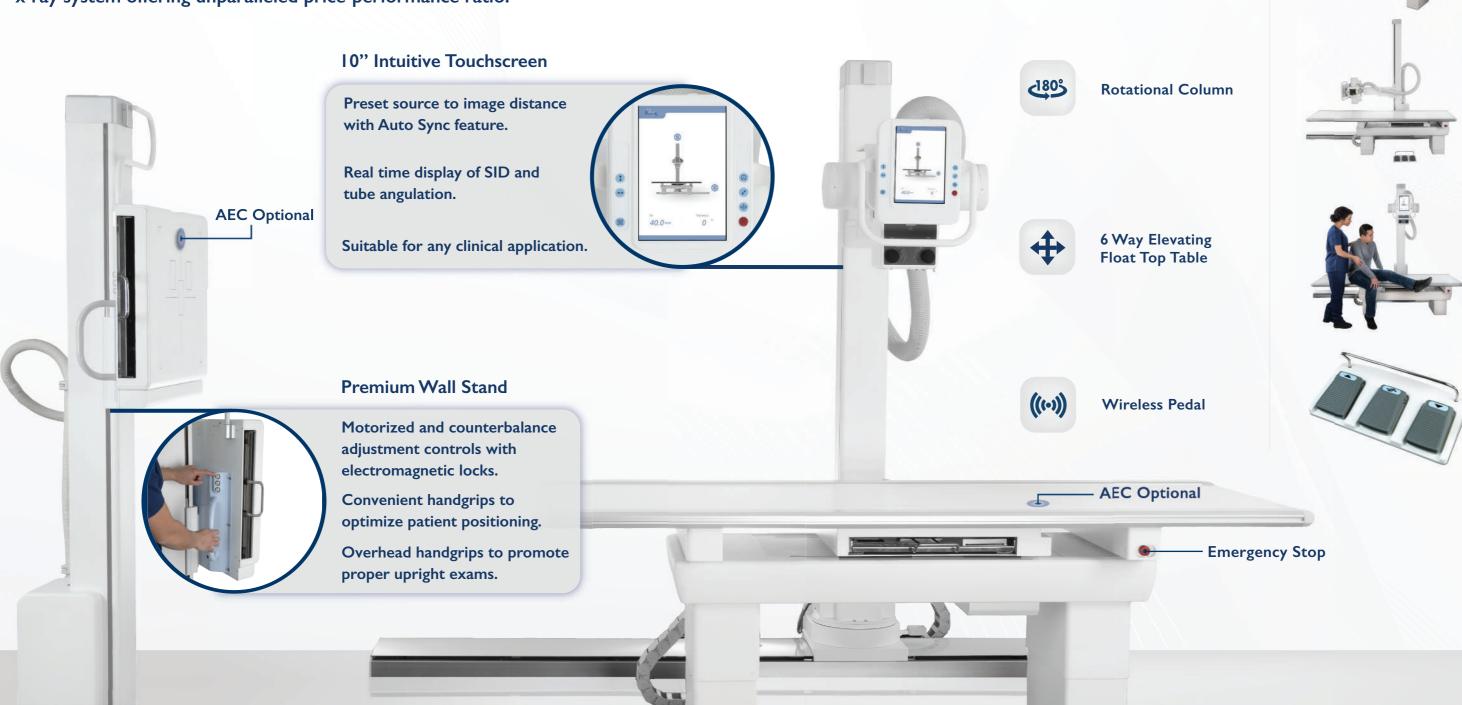

### FDR+ ADVANCED SYSTEM

Acuity FDR+ x-ray system with a standard configuration of floor mounted tube stand, vertical bucky stand and bucky table. This system features an advanced, 10" user-friendly touchscreen that provides a seamless operation of your radiographic system. It displays graphical tube angulation, SID values, and tube to bucky auto sync. With a range of advanced safety workflow and positioning features, Acuity FDR+ is a high performance x-ray system offering unparalleled price-performance ratio.

### **INTUITIVE 10" TOUCHSCREEN**

**Elevated Table Specification** 

Lowering Height: 21 in

Patient Load: 550 lb

Tableton dimensions:  $32 \times 86 \frac{1}{2}$  in

L Integrated Emergency Sto